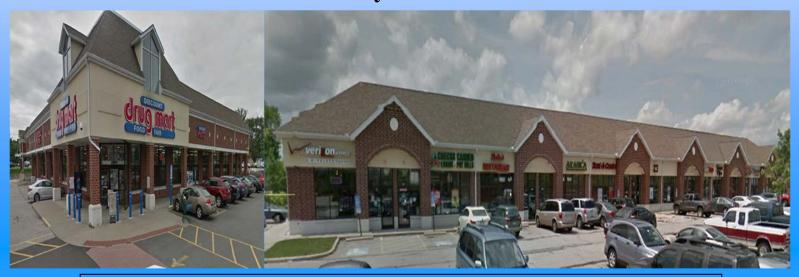

## **Fully Leased**

**Description:** Plaza is 45,743 sq ft. 110 – 390 Chestnut Commons Drive, located at the intersection of Rt 57 and Chestnut Ridge. Sits at the entrance of the SuperWalmart development.

**Co-Tenants:** Inline with Discount Drug Mart, Verizon, Rent A Center, GameStop, Romeo's Pizza, Global Technical Recruiters Burger King, etc,

Nearby Tenants: Dollar Tree, Petco, Panera, Cleveland Clinic, Ohio BMV, etc